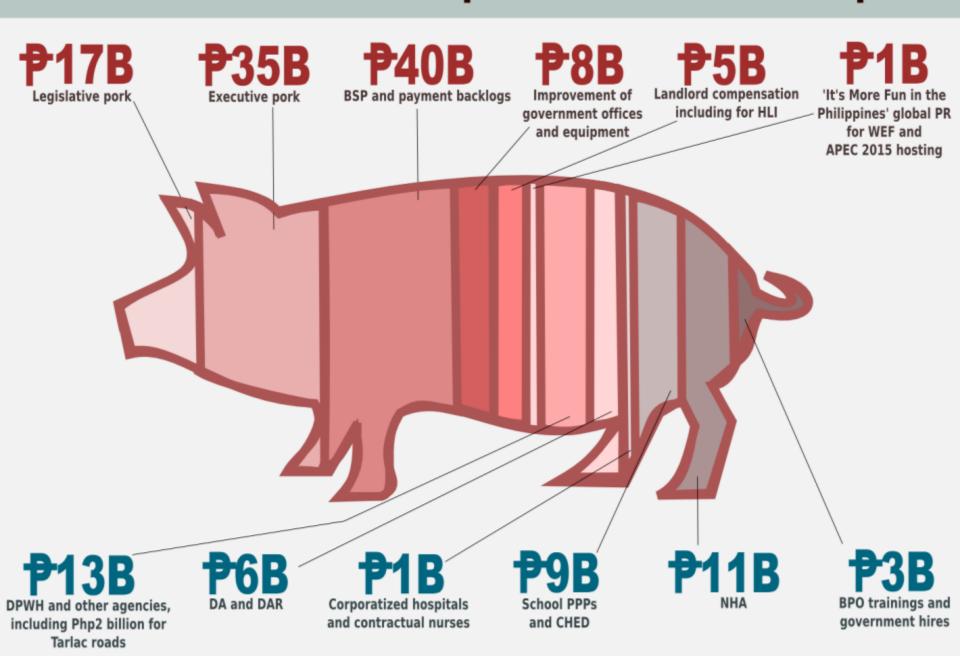

#### Where the President spent **P**150B in DAP pork

78B (DAP, 2011) 385B

(real estate loans, 2011)

57B (2012) 547B

(2012)

<sup>9в</sup> (**2013**) 659B

(2013)